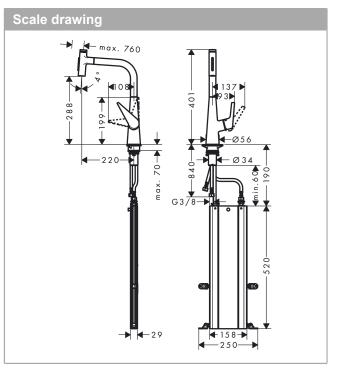

#### product features

- · Consists of: hose box
- ComfortZone 300 provides space for greater freedom of movement
- Swivel spout adjustable in 2 steps to 110° or 150°
- · laminar spray and spray jet
- lockable shower spray, spray returns through pressing spray diverter and spray returns automatically through handle closing
- · Select button for a comfortable start/stop of the water flow
- MagFit magnetic shower support
- · Flow rate (at 3 bar) 8 l/min
- · Operating pressure: min. 1 bar/max. 10 bar
- · ceramic cartridge
- · ¾" hose connections
- · integrated non-return valve
- for quiet, smooth and protected hose guidance in the cabinet, under the countertop, with extension length up to 76 cm