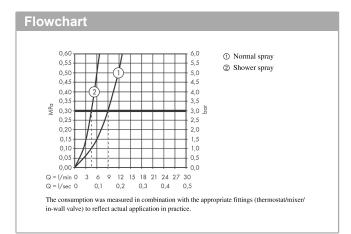

#### product features

- · Consists of: hose box
- ComfortZone 300 provides space for greater freedom of movement
- Swivel spout adjustable in 2 steps to 110° or 150°
- · laminar spray and spray jet
- lockable shower spray, spray returns through pressing spray diverter and spray returns automatically through handle closing
- · Select button for a comfortable start/stop of the water flow
- MagFit magnetic shower support
- · Flow rate (at 3 bar) 8 l/min
- · Operating pressure: min. 1 bar/max. 10 bar
- · ceramic cartridge
- · ¾" hose connections
- · integrated non-return valve
- for quiet, smooth and protected hose guidance in the cabinet, under the countertop, with extension length up to 76 cm