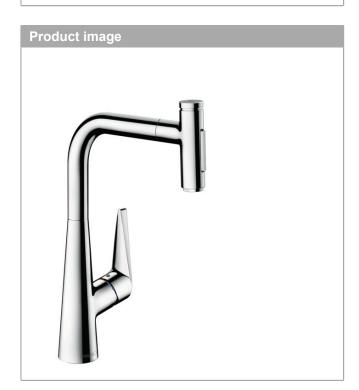

# Talis Select M51Single lever kitchen mixer 300 with pull-out spray and sBox, 2 spray modesSurfaces: chromeArt. no. : 73867000

#### product features

- · Consists of: hose box
- ComfortZone 300 provides space for greater freedom of movement
- Swivel spout adjustable in 2 steps to 110° or 150°
- · laminar spray and spray jet
- lockable shower spray, spray returns through pressing spray diverter and spray returns automatically through handle closing
- · Select button for a comfortable start/stop of the water flow
- MagFit magnetic shower support
- · Flow rate (at 3 bar) 8 l/min
- · Operating pressure: min. 1 bar/max. 10 bar
- · ceramic cartridge
- · ¾" hose connections
- · integrated non-return valve
- for quiet, smooth and protected hose guidance in the cabinet, under the countertop, with extension length up to 76 cm

#### Talis Select M51

Single lever kitchen mixer 300 with pull-out spray and sBox, 2 spray modes Surfaces: chrome Art. no. : 73867000