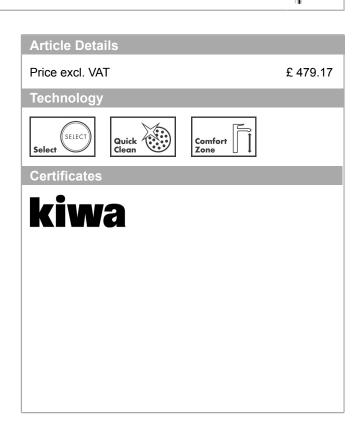

#### product features

- · Consists of: hose box
- ComfortZone 300 provides space for greater freedom of movement
- Swivel spout adjustable in 2 steps to 110° or 150°
- · laminar spray and spray jet
- lockable shower spray, spray returns through pressing spray diverter and spray returns automatically through handle closing
- · Select button for a comfortable start/stop of the water flow
- MagFit magnetic shower support
- · Flow rate (at 3 bar) 8 l/min
- · Operating pressure: min. 1 bar/max. 10 bar
- · ceramic cartridge
- · ¾" hose connections
- · integrated non-return valve
- for quiet, smooth and protected hose guidance in the cabinet, under the countertop, with extension length up to 76 cm