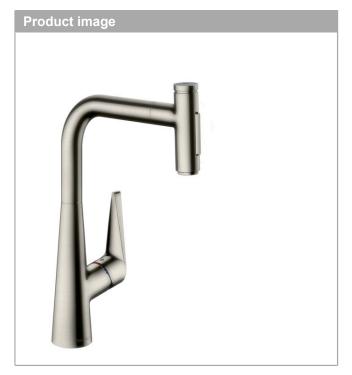

## Talis Select M51

Single lever kitchen mixer 300 with pull-out spray and sBox, 2 spray modes Surfaces: stainless steel finish Art. no.: 73867800