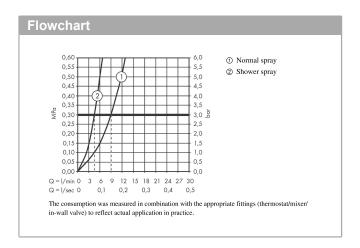

## product features

- · Consists of: hose box
- ComfortZone 300 provides space for greater freedom of movement
- Swivel spout adjustable in 2 steps to 110° or 150°
- · laminar spray and spray jet
- lockable shower spray, spray returns through pressing spray diverter and spray returns automatically through handle closing
- · Select button for a comfortable start/stop of the water flow
- · MagFit magnetic shower support
- · Flow rate (at 3 bar) 8 l/min
- · Operating pressure: min. 1 bar/max. 10 bar
- ceramic cartridge
- · %" hose connections
- · integrated non-return valve
- for quiet, smooth and protected hose guidance in the cabinet, under the countertop, with extension length up to 76 cm