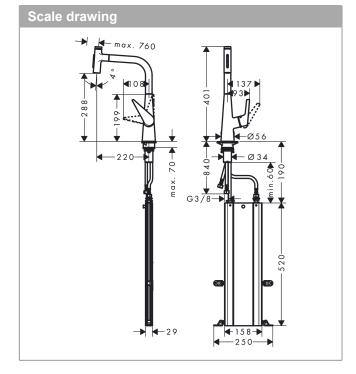

## product features

- · Consists of: hose box
- ComfortZone 300 provides space for greater freedom of movement
- Swivel spout adjustable in 2 steps to 110° or 150°
- · laminar spray and spray jet
- lockable shower spray, spray returns through pressing spray diverter and spray returns automatically through handle closing
- · Select button for a comfortable start/stop of the water flow
- · MagFit magnetic shower support
- · Flow rate (at 3 bar) 8 l/min
- · Operating pressure: min. 1 bar/max. 10 bar
- ceramic cartridge
- · %" hose connections
- · integrated non-return valve
- for quiet, smooth and protected hose guidance in the cabinet, under the countertop, with extension length up to 76 cm