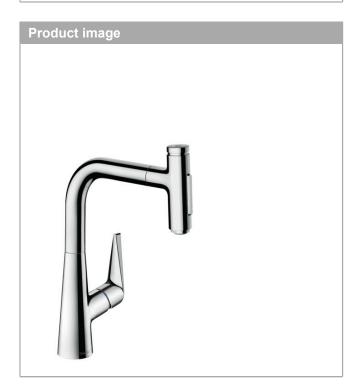

# Talis Select M51Single lever kitchen mixer 220 with pull-out spray and sBox, 2 spray modesSurfaces: chromeArt. no. : 73868000

### **Talis Select M51** Single lever kitchen mixer 220 with pull-out spray and sBox, 2 spray modes Surfaces: chrome Art. no. : 73868000