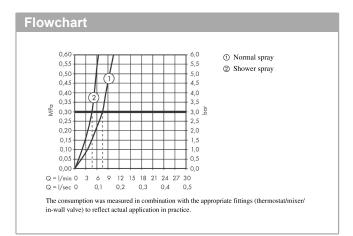

#### product features

- · Consists of: hose box
- ComfortZone 220 provides space for greater freedom of movement
- $\cdot$  Swivel spout adjustable in 2 steps to 110° or 150°
- · laminar spray and spray jet
- lockable shower spray, spray returns through pressing spray diverter and spray returns automatically through handle closing
- Select button for a comfortable start/stop of the water flow
- · MagFit magnetic shower support
- · quick connect hose
- · Flow rate (at 3 bar) 8 l/min
- · Operating pressure: min. 1 bar/max. 10 bar
- · ceramic cartridge
- · ¾" hose connections
- · integrated non-return valve
- for quiet, smooth and protected hose guidance in the cabinet, under the countertop, with extension length up to 76 cm