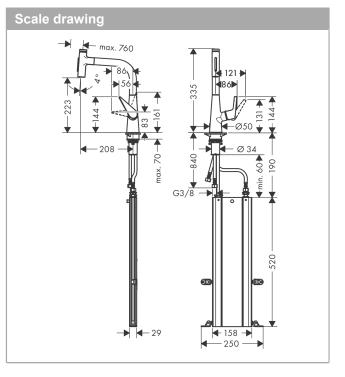

#### product features

- · Consists of: hose box
- ComfortZone 220 provides space for greater freedom of movement
- $\cdot$  Swivel spout adjustable in 2 steps to 110° or 150°
- · laminar spray and spray jet
- lockable shower spray, spray returns through pressing spray diverter and spray returns automatically through handle closing
- Select button for a comfortable start/stop of the water flow
- · MagFit magnetic shower support
- · quick connect hose
- · Flow rate (at 3 bar) 8 l/min
- · Operating pressure: min. 1 bar/max. 10 bar
- · ceramic cartridge
- · ¾" hose connections
- · integrated non-return valve
- for quiet, smooth and protected hose guidance in the cabinet, under the countertop, with extension length up to 76 cm