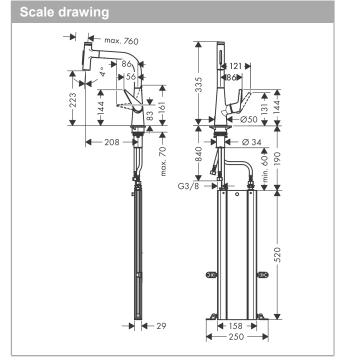

## product features

- · Consists of: hose box
- ComfortZone 220 provides space for greater freedom of movement
- Swivel spout adjustable in 2 steps to 110° or 150°
- · laminar spray and spray jet
- lockable shower spray, spray returns through pressing spray diverter and spray returns automatically through handle closing
- · Select button for a comfortable start/stop of the water flow
- · MagFit magnetic shower support
- · quick connect hose
- · Flow rate (at 3 bar) 8 l/min
- · Operating pressure: min. 1 bar/max. 10 bar
- · ceramic cartridge
- · %" hose connections
- · integrated non-return valve
- for quiet, smooth and protected hose guidance in the cabinet, under the countertop, with extension length up to 76 cm