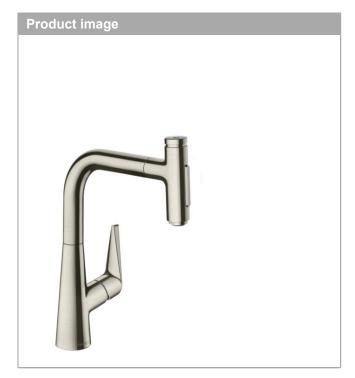

## Talis Select M51

Single lever kitchen mixer 220 with pull-out spray and sBox, 2 spray modes Surfaces: stainless steel finish Art. no.: 73868800