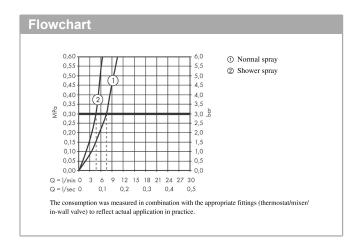

## product features

- · Consists of: hose box
- ComfortZone 220 provides space for greater freedom of movement
- Swivel spout adjustable in 2 steps to 110° or 150°
- · laminar spray and spray jet
- lockable shower spray, spray returns through pressing spray diverter and spray returns automatically through handle closing
- · Select button for a comfortable start/stop of the water flow
- · MagFit magnetic shower support
- · quick connect hose
- · Flow rate (at 3 bar) 8 l/min
- · Operating pressure: min. 1 bar/max. 10 bar
- · ceramic cartridge
- · %" hose connections
- · integrated non-return valve
- for quiet, smooth and protected hose guidance in the cabinet, under the countertop, with extension length up to 76 cm