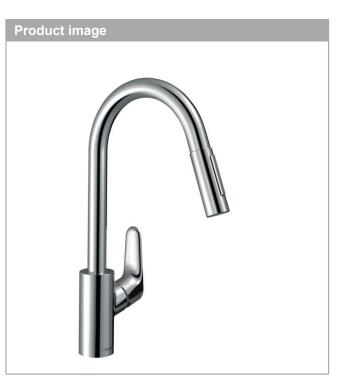

#### Focus M41

Single lever kitchen mixer 240 with pull-out spray and sBox, 2 spray modes Surfaces: stainless steel finish Art. no. : 73880800

### Focus M41

Single lever kitchen mixer 240 with pull-out spray and sBox, 2 spray modes Surfaces: stainless steel finish Art. no. : 73880800