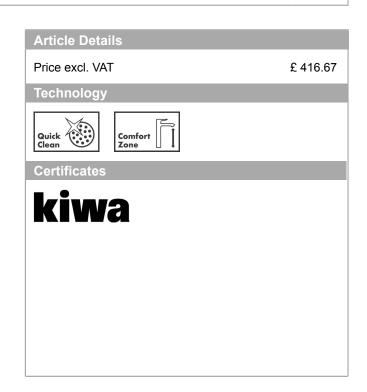

#### product features

- · Consists of: hose box
- ComfortZone 240 provides space for greater freedom of movement
- Swivel spout adjustable in 2 steps to 110° or 150°
- · laminar spray and spray jet
- lockable shower spray, spray return through pressing spray diverter
- · MagFit magnetic shower support
- · Flow rate (at 3 bar) 9.5 l/min
- · Operating pressure: min. 1 bar/max. 10 bar
- · ceramic cartridge
- ¾" hose connections
- · integrated non-return valve
- · operating pressure: min 1 bar / max. 10 bar
- for quiet, smooth and protected hose guidance in the cabinet, under the countertop, with extension length up to 76 cm