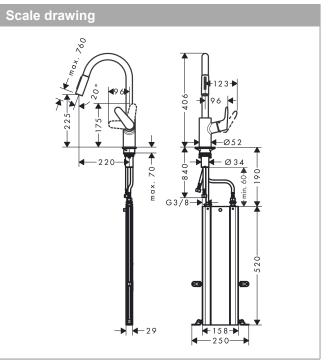

#### product features

- · Consists of: hose box
- ComfortZone 240 provides space for greater freedom of movement
- Swivel spout adjustable in 2 steps to 110° or 150°
- · laminar spray and spray jet
- lockable shower spray, spray return through pressing spray diverter
- · MagFit magnetic shower support
- · Flow rate (at 3 bar) 9.5 l/min
- · Operating pressure: min. 1 bar/max. 10 bar
- · ceramic cartridge
- ¾" hose connections
- · integrated non-return valve
- · operating pressure: min 1 bar / max. 10 bar
- for quiet, smooth and protected hose guidance in the cabinet, under the countertop, with extension length up to 76 cm