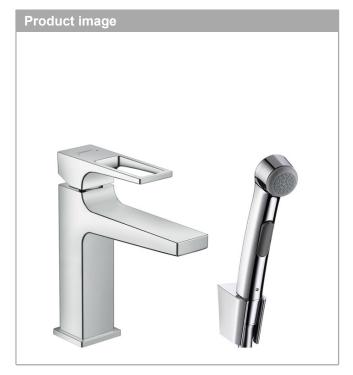

## Metropol

Single lever basin mixer with loop handle with bidet spray and shower hose 160 cm Art. no.: 74522000

## Metropol

Single lever basin mixer with loop handle with bidet spray and shower hose 160 cm Surfaces: chrome Art. no.: 74522000