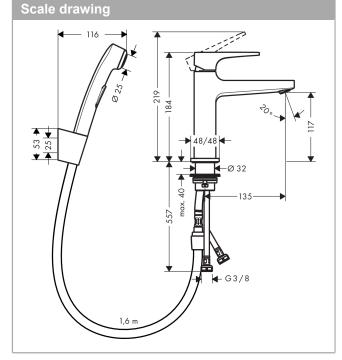

## product features

Surfaces: **chrome** 

- Consists of: single lever basin mixer, bidet hand shower, shower holder, shower hose, waste set
- ComfortZone 110 provides space for greater freedom of movement
- · free-standing installation
- · spout 135 mm long
- · Flow rate (at 3 bar): 5 l/min · Min. operating pressure: 1 bar
- · Max. operating pressure: 10 bar
- ceramic cartridge
- push-open waste 11/4"
- · Material waste set: metal
- QuickClean technology for easy limescale removal
- maximum flow rate shower spray: 8 I/min at 3 bar
- consisting of: bidet 1jet shower spray (#32128000)