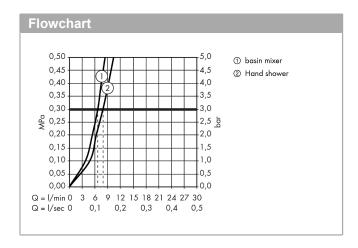

## product features

Surfaces: **chrome** 

- Consists of: single lever basin mixer, bidet hand shower, shower holder, shower hose, waste set
- ComfortZone 110 provides space for greater freedom of movement
- · free-standing installation
- · spout 135 mm long
- · Flow rate (at 3 bar): 5 l/min · Min. operating pressure: 1 bar
- · Max. operating pressure: 10 bar
- ceramic cartridge
- push-open waste 11/4"
- · Material waste set: metal
- QuickClean technology for easy limescale removal
- maximum flow rate shower spray: 8 I/min at 3 bar
- consisting of: bidet 1jet shower spray (#32128000)