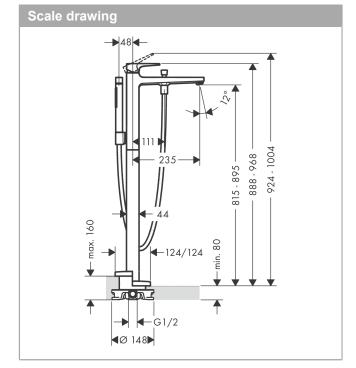

### product features

- Consists of: Floor-standing single lever bath mixer, baton hand shower, shower hose, shower holder
- · spout 235 mm long
- · designed to run 2 outlets
- · Connection type: basic set
- · Spray type mixer: normal spray
- · Spray type hand shower: Rain, MonoRain
- · Flow rate (at 3 bar): 21 l/min
- · ceramic cartridge
- · Min. operating pressure: 1 bar
- · Max. operating pressure: 10 bar
- Maximum temperature can be adjusted on installation
- automatically reverts from shower to bath spout when turned off
- Non-return valve
- · connection type: basic set