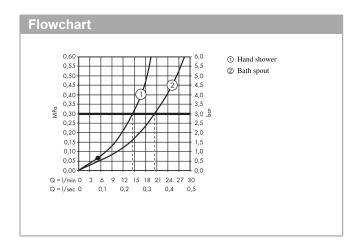

### product features

- Consists of: Floor-standing single lever bath mixer, baton hand shower, shower hose, shower holder
- · spout 235 mm long
- · designed to run 2 outlets
- · Connection type: basic set
- · Spray type mixer: normal spray
- · Spray type hand shower: Rain, MonoRain
- · Flow rate (at 3 bar): 21 l/min
- · ceramic cartridge
- · Min. operating pressure: 1 bar
- · Max. operating pressure: 10 bar
- Maximum temperature can be adjusted on installation
- automatically reverts from shower to bath spout when turned off
- Non-return valve
- · connection type: basic set