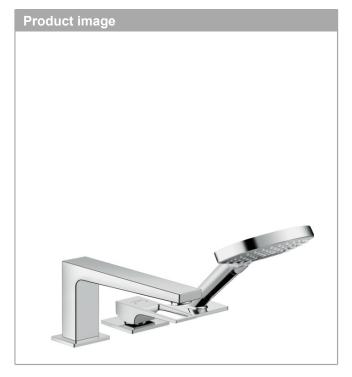

# 3-hole rim-mounted single lever bath mixer with loop handle and Secuflex

Surfaces: chrome Art. no.: 74550000

## Metropol

3-hole rim-mounted single lever bath mixer with loop handle and Secuflex

Surfaces: chrome Art. no.: 74550000