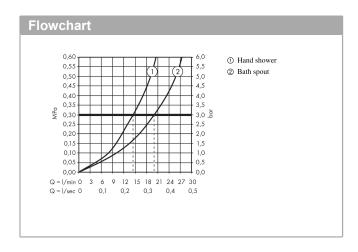

### product features

- · Consists of: 3-hole rim-mounted single lever bath mixer, hand shower, shower hose, shower holder
- · spout 197 mm long
- · designed to run 2 outlets
- · Connection type: basic set
- · Spray type mixer: normal spray
- · Spray type hand shower: Rain, RainAir, Whirl
- · Maximum pull-out length of hand shower: 1.10 m
- · Flow rate (at 3 bar): 22 l/min
- · ceramic cartridge
- · Min. operating pressure: 1 bar
- · Max. operating pressure: 10 bar
- · Maximum temperature can be adjusted on