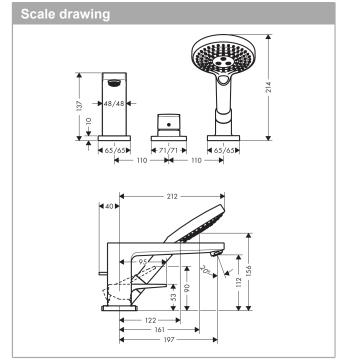

### product features

- · Consists of: 3-hole rim-mounted single lever bath mixer, hand shower, shower hose, shower holder
- · spout 197 mm long
- · designed to run 2 outlets
- · Connection type: basic set
- · Spray type mixer: normal spray
- · Spray type hand shower: Rain, RainAir, Whirl
- · Maximum pull-out length of hand shower: 1.10 m
- · Flow rate (at 3 bar): 22 l/min
- · ceramic cartridge
- · Min. operating pressure: 1 bar
- · Max. operating pressure: 10 bar
- · Maximum temperature can be adjusted on