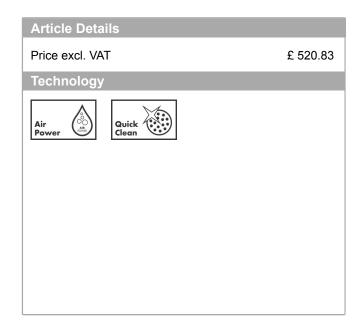

### product features

- · Consists of: 3-hole rim-mounted single lever bath mixer, hand shower, shower holder, shower hose
- · spout 197 mm long
- · designed to run 2 outlets
- · Connection type: basic set
- · Spray type mixer: normal spray
- · Spray type hand shower: Rain, RainAir, Whirl
- · Maximum pull-out length of hand shower: 1.60 m
- · Flow rate (at 3 bar): 22 l/min
- · ceramic cartridge
- · Min. operating pressure: 1 bar
- · Max. operating pressure: 10 bar
- · Maximum temperature can be adjusted on