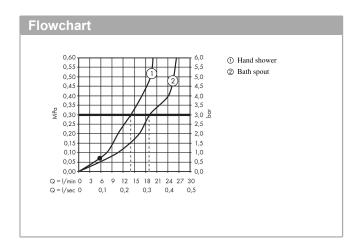

### product features

- · Consists of: 3-hole rim-mounted single lever bath mixer, hand shower, shower holder, shower hose
- · spout 197 mm long
- · designed to run 2 outlets
- · Connection type: basic set
- · Spray type mixer: normal spray
- · Spray type hand shower: Rain, RainAir, Whirl
- · Maximum pull-out length of hand shower: 1.60 m
- · Flow rate (at 3 bar): 22 l/min
- · ceramic cartridge
- · Min. operating pressure: 1 bar
- · Max. operating pressure: 10 bar
- · Maximum temperature can be adjusted on