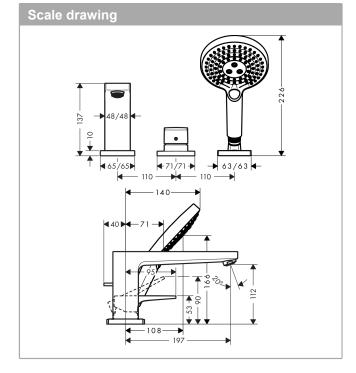

### product features

- · Consists of: 3-hole rim-mounted single lever bath mixer, hand shower, shower holder, shower hose
- · spout 197 mm long
- · designed to run 2 outlets
- · Connection type: basic set
- · Spray type mixer: normal spray
- · Spray type hand shower: Rain, RainAir, Whirl
- · Maximum pull-out length of hand shower: 1.60 m
- · Flow rate (at 3 bar): 22 l/min
- · ceramic cartridge
- · Min. operating pressure: 1 bar
- · Max. operating pressure: 10 bar
- · Maximum temperature can be adjusted on