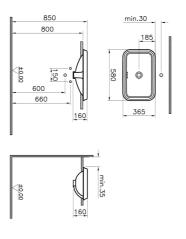

## VitrA

| Name             | Valarte Inset Washbasin |
|------------------|-------------------------|
| Collection       | Valarte                 |
| Colour           | White                   |
| Designer         | Vitra Design Team       |
| Size             | 58 cm                   |
| Tap Hole Options | No Tap Hole             |
| Shape            | Rectangular             |
| Countertop Usage | Suitable                |
| Overflow Hole    | Yes                     |
| Segments         | Middle                  |
|                  |                         |

## Description

58 cm

VitrA reserves the right to make changes in products and technical details without prior notice.

All drawings contain the necessary measurements which are subject to standard tolerances. For exact measurements, in particular for customized installation scenarios, it can only be taken from the finished ceramic product.