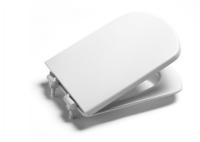

#### Soft-closing lacquered seat and cover for toilet

Shape: Square Suitable for: WC