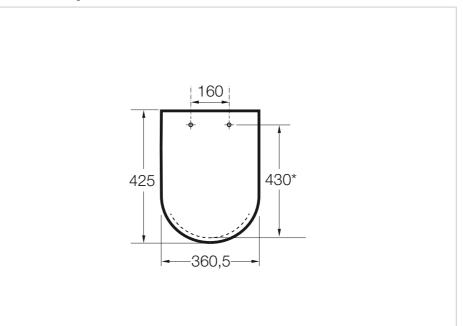

l enables one to make the most of the space and it easily merges with any style.



Designed by Schmidt & Lackner

From the Schmidt & Lackner Design offices in Heidelberg, these German designers have worked for companies such as Sysmex, Olymp and Leifheit and their projects have received awards in competitions such as Frankfurt's Design Plus, New York's ID Annual Design and Barcelona's Delta ADI-FAD. Their vision consists in the search for the essential in every project.

#### Soft-closing lacquered seat and cover for toilet

Shape: Square Suitable for: WC



#### Colours and finishes

How to obtain the reference number Replace the ".." with the desired finish code from the list below



#### Compatible with

347517..0 Single floorstanding WC with dual outlet

#### **Technical drawings**







# Senso

Ref. 801512..4