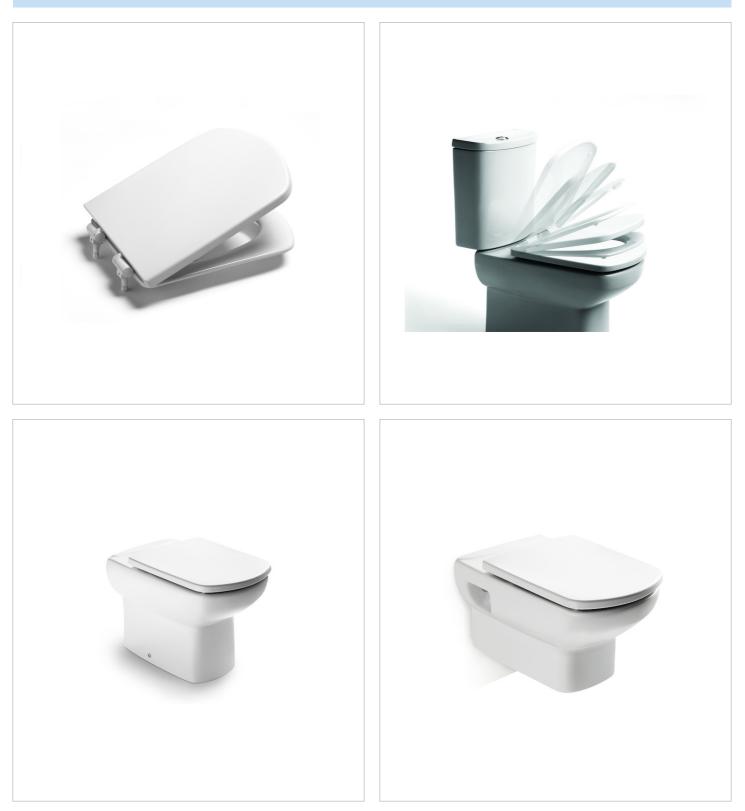

of the space and it easily merges with any style.



Designed by Schmidt & Lackner

From the Schmidt & Lackner Design offices in Heidelberg, these German designers have worked for companies such as Sysmex, Olymp and Leifheit and their projects have received awards in competitions such as Frankfurt's Design Plus, New York's ID Annual Design and Barcelona's Delta ADI-FAD. Their vision consists in the search for the essential in every project.

#### Soft-closing lacquered seat and cover for toilet

Shape: Square Suitable for: WC



#### Colours and finishes

How to obtain the reference number Replace the ".." with the desired finish code from the list below



#### Compatible with

347517..0 Single floorstanding WC with dual outlet

#### **Technical drawings**







# Senso

Ref. 801512..4