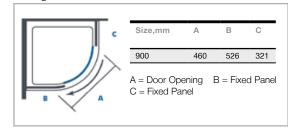

### 1 Door Quadrant

| Size, mm                         | Codes   | Adjustment<br>Min-Max, mm |
|----------------------------------|---------|---------------------------|
| 900                              | A0301B0 | 855 - 875                 |
| 20mm adjustment per wall profile |         |                           |

#### Configuration: