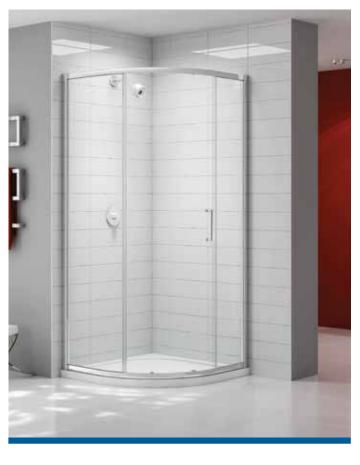

## 1 Door Quadrant

Mershield Stayclear Protected Glass

Adjustable Wall Profiles

Power Shower

Wetroom

**Top Cover Caps** 

## Features:

- Unique Ionic Fast Fit System
- Mershield Stayclear easy clean glass coating
- 6mm toughened safety glass
- Rollers pre-assembled on door
- Double fin seal for increased water retention
- Smooth action extra strong rollers
- Reversible
- 20 Year Guarantee