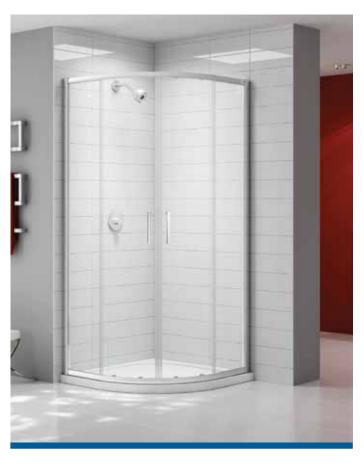

## 2 Door Quadrant

Mershield Stayclear Protected Glass

Power Shower

Adjustable Wall Profiles

Magnetic Closing

Concealed Fittings

Easy Clean

Features:

- Unique Ionic Fast Fit System
- Mershield Stayclear easy clean glass coating
- 6mm toughened safety glass
- Easy clean quick release rollers
- Rollers pre-assembled on door
- Double fin seal for increased water retention
- Reversible
- 20 Year Guarantee