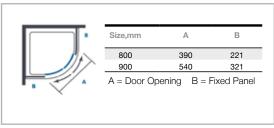

## 2 Door Quadrant

| Size, mm | Codes   | Adjustment<br>Min-Max, mm |
|----------|---------|---------------------------|
| 800      | A0302A0 | 755 - 775                 |
| 900      | A0302B0 | 855 - 875                 |