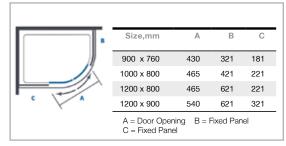

### 2 Door Offset Quadrant

| Size, mm   | Codes   | Adjustment<br>Min-Max, mm |
|------------|---------|---------------------------|
| 900 x 760  | A0302C0 | 855 - 875 / 715 - 735     |
| 1000 x 800 | A0302D0 | 955 - 975 / 755 - 775     |
| 1200 x 800 | A0302HH | 1155 - 1175 / 755 - 775   |
| 1200 x 900 | A0302IH | 1155 - 1175 / 855 - 875   |