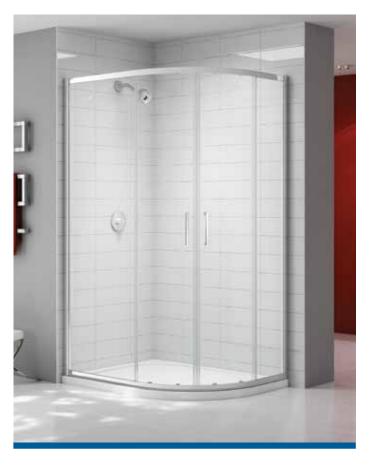

# **Ionic Express**

## 2 Door Offset Quadrant

20 Year Guarantee

Mershield Stayclear Protected Glass

ear 6mm Glass

S CE Stand

Magnetic Closing

Adjustable Power Sho Wall Profiles Suitable

Power Shower Wetroom Compatible

## Features:

- Unique Ionic Fast Fit System
- Mershield Stayclear easy clean glass coating
- 6mm toughened safety glass
- Easy clean quick release rollers
- Rollers pre-assembled on door
- Double fin seal for increased water retention
- Reversible
- 20 Year Guarantee