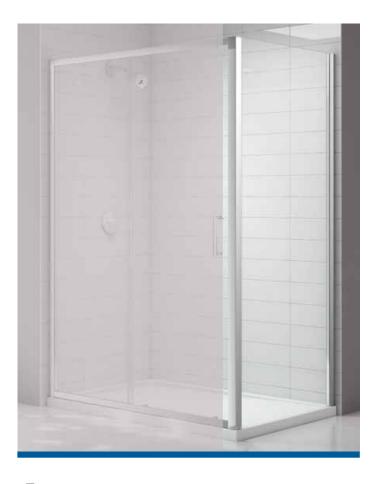

## Side Panel

20 Year Guarante

Mershield Stayclear Protected Glass

6mm Glass Thic

GE Standar

Features:

- Unique Ionic Fast Fit System
- Mershield Stayclear easy clean glass coating
- 6mm toughened safety glass
- 20 Year Guarantee
- Minimalist exposed frameless glass edge
- Reversible
- Suitable for use with Ionic Express Sliding, Pivot and Bifold doors