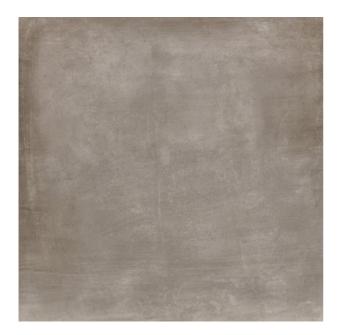

## BASIC CONCRETE DARK GREY

| PRODUCT CODE  | A06GZBSC-DGY.M2R         |
|---------------|--------------------------|
| SIZE          | 60X60CM                  |
| SERIES        | BASIC CONCRETE           |
| COLOR         | DARK GREY (GREY)         |
| TECHNOLOGY    | PORCELAIN TILES, DIGITAL |
| STRUCTURE     | LIGHT STRUCTURE          |
| SURFACE LOOK  | MATT                     |
| EDGE          | RECTIFIED                |
| THICKNESS     | 9 MM                     |
| UNITY MEASURE | M <sup>2</sup>           |
|               |                          |