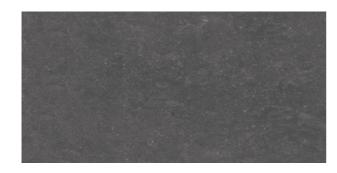

## LOUNGE DARK ANTHRACITE

| PRODUCT CODE  | A09GLOUN-055.X0P                   |
|---------------|------------------------------------|
| SIZE          | 30X60CM                            |
| SERIES        | LOUNGE                             |
| COLOR         | DARK ANTHRACITE (BLACK)            |
| TECHNOLOGY    | FULL BODY PORCELAIN, DOUBLE CHARGE |
| STRUCTURE     | SMOOTH                             |
| SURFACE LOOK  | HIGH GLOSSY                        |
| EDGE          | RECTIFIED                          |
| THICKNESS     | 9 MM                               |
| UNITY MEASURE | M²                                 |