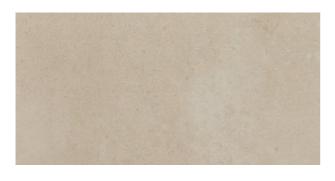

## SURFACE 2.0 SURFACE 2.0 SAND

| PRODUCT CODE  | A09GZSUR-SN0.M0R        |
|---------------|-------------------------|
| SIZE          | 30X60CM                 |
| SERIES        | SURFACE 2.0             |
| COLOR         | SAND (IVORY)            |
| TECHNOLOGY    | PORCELAIN TILES, NORMAL |
| STRUCTURE     | SMOOTH                  |
| SURFACE LOOK  | MATT                    |
| EDGE          | RECTIFIED               |
| THICKNESS     | 9 MM                    |
| UNITY MEASURE | M <sup>2</sup>          |
|               |                         |