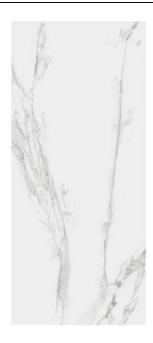

## MAXIMUS CLASSIC MAXIMUS CLASSIC CARRARA GREY

| PRODUCT CODE  | A83GZCRR-GY0.G0C2P         |
|---------------|----------------------------|
| SIZE          | 135X305CM                  |
| SERIES        | MAXIMUS CLASSIC            |
| COLOR         | CARRARA GREY (GREY)        |
| TECHNOLOGY    | PORCELAIN TILES, MEGA SLAB |
| STRUCTURE     | SMOOTH                     |
| SURFACE LOOK  | HIGH GLOSSY                |
| EDGE          | RECTIFIED                  |
| THICKNESS     | 14.5 MM                    |
| UNITY MEASURE | M²                         |