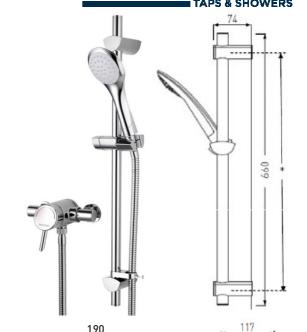

preferably balanced

Inlet Connections: 15mm Compression Elbows

**Outlet Connections:** 

Water Pressure: Min 0.1 bar Max. 5.0 bar Dimensions: 110-155mm inlet centres