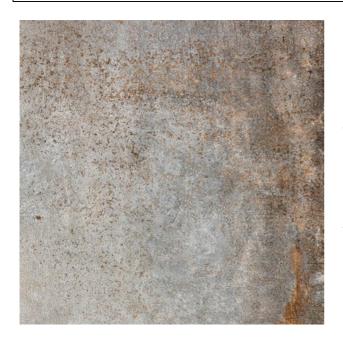

## **EVOQUE METAL EVOQUE METAL GREY**

| PRODUCT CODE  | AGB06EVQMGRYZMSNLL       |
|---------------|--------------------------|
| SIZE          | 60X60CM                  |
| SERIES        | EVOQUE METAL             |
| COLOR         | GREY                     |
| TECHNOLOGY    | PORCELAIN TILES, DIGITAL |
| STRUCTURE     | SMOOTH                   |
| SURFACE LOOK  | MATT                     |
| EDGE          | RECTIFIED                |
| THICKNESS     | 9 MM                     |
| UNITY MEASURE | $M^2$                    |