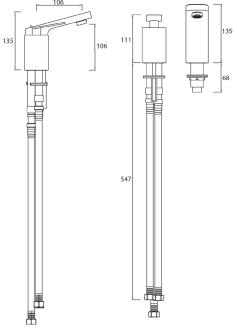

# Dimensions (measurements in mm)

| Flow Rates (I/min)    |      |      |      |      |      |    |  |  |  |  |
|-----------------------|------|------|------|------|------|----|--|--|--|--|
| System Pressure (bar) | 0.4  | 0.5  | 1    | 2    | 3    | 5  |  |  |  |  |
| ALP 2HBF C            | 14.1 | 15.9 | 23.5 | 33.5 | 41.1 | 53 |  |  |  |  |