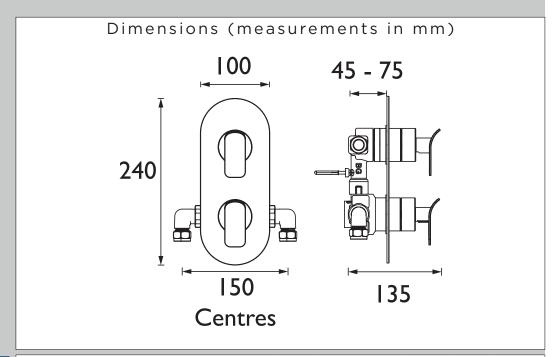

| Specification                            |                            |  |  |  |  |  |  |
|------------------------------------------|----------------------------|--|--|--|--|--|--|
| Style:                                   | Contemporary               |  |  |  |  |  |  |
| Finish/Colour:                           | Chrome Plated              |  |  |  |  |  |  |
| Main Construction Material:              | Brass                      |  |  |  |  |  |  |
| No of Controls:                          | 2                          |  |  |  |  |  |  |
| Shower Type:                             | Dual Control               |  |  |  |  |  |  |
| Valve/Cartridge Type:                    | Recessed                   |  |  |  |  |  |  |
| Maximum Hot Water Supply Temperature °C: | 65                         |  |  |  |  |  |  |
| Dynamic Pressure Range: (bar)            | 5                          |  |  |  |  |  |  |
| Maximum Static Pressure: (bar)           | 10                         |  |  |  |  |  |  |
| Plumbing System Suitability:             | All Plumbing Systems       |  |  |  |  |  |  |
| Working Pressure Range:                  | Min. 0.2 bar, Max. 5.0 bar |  |  |  |  |  |  |
| Flow Rate: (I/min @ 3 bar)               | 33                         |  |  |  |  |  |  |
| Connection Inlet:                        | 1/2" BSP                   |  |  |  |  |  |  |
| Connection Outlet:                       | 1/2" BSP                   |  |  |  |  |  |  |
| Isolation Valve Included:                | No                         |  |  |  |  |  |  |
| Check Valve Included:                    | No                         |  |  |  |  |  |  |