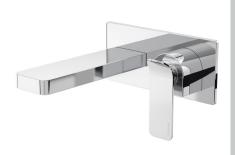

# **ALP WMBAS C**

# ALP Tap Range Alp Wall Mounted Basin Mixer Chrome

| Specification                     |                            |  |  |  |
|-----------------------------------|----------------------------|--|--|--|
| Style:                            | Contemporary               |  |  |  |
| Product Type:                     | Bathroom Taps              |  |  |  |
| Finish/Colour:                    | Chrome                     |  |  |  |
| Main Construction Material:       | Brass                      |  |  |  |
| Mount Type:                       | Wall                       |  |  |  |
| Handle Type:                      | Lever                      |  |  |  |
| Connection Inlet:                 | 15mm Compression           |  |  |  |
| Number of Tap Holes Required:     | 2                          |  |  |  |
| Valve/Cartridge Type:             | 35mm Cartridge             |  |  |  |
| Plumbing System Suitability       | All                        |  |  |  |
| Working Pressure Range:           | Min. 0.2 Bar, Max. 5.0 Bar |  |  |  |
| Maximum Hot Water Temperature: °c | 60                         |  |  |  |
| Maximum Dynamic Pressure: (bar)   | 5                          |  |  |  |
| Maximum Static Pressure: (bar)    | 10                         |  |  |  |
| Flow Type:                        | Single Flow                |  |  |  |
| Flow Rate: (I/min @ 3 bar)        | 20.1                       |  |  |  |
| Connection Outlet:                | M24 Flow Straightener      |  |  |  |
| Isolation Included:               | No                         |  |  |  |

#### **Features:**

- Brass construction
- 35mm cartridge