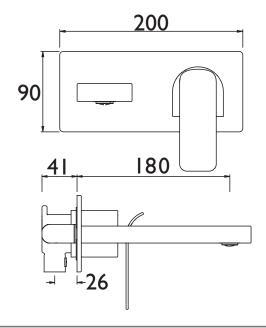

### **Dimensions (measurements in mm)**

| Flow Rates (I/min)    |     |     |      |      |      |       |  |
|-----------------------|-----|-----|------|------|------|-------|--|
| System Pressure (bar) | 0.2 | 0.5 | 1    | 2    | 3    | 5     |  |
| ALP WMBAS C           | 4.8 | 7.8 | 11.3 | 16.1 | 20.1 | 25.95 |  |