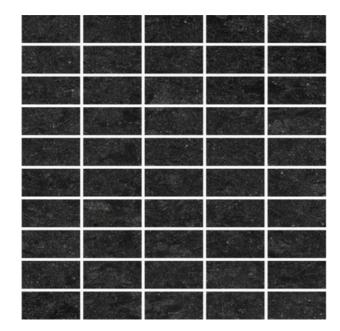

## LOUNGE BLACK

| PRODUCT CODE  | AM-GPD-57UP                        |
|---------------|------------------------------------|
| SIZE          | 30X30CM                            |
| SERIES        | LOUNGE                             |
| COLOR         | BLACK                              |
| TECHNOLOGY    | FULL BODY PORCELAIN, DOUBLE CHARGE |
| STRUCTURE     | LIGHT STRUCTURE                    |
| SURFACE LOOK  | MATT                               |
| EDGE          | RECTIFIED                          |
| THICKNESS     | 9 MM                               |
| UNITY MEASURE | M²                                 |