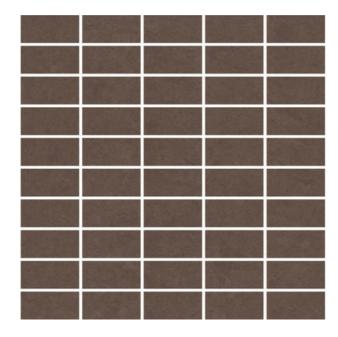

## LOUNGE COFFEE BROWN

| PRODUCT CODE  | AM-GPD-662UP                       |
|---------------|------------------------------------|
| SIZE          | 30X30CM                            |
| SERIES        | LOUNGE                             |
| COLOR         | COFFEE BROWN (BROWN)               |
| TECHNOLOGY    | FULL BODY PORCELAIN, DOUBLE CHARGE |
| STRUCTURE     | LIGHT STRUCTURE                    |
| SURFACE LOOK  | MATT                               |
| EDGE          | RECTIFIED                          |
| THICKNESS     | 9 MM                               |
| UNITY MEASURE | M²                                 |