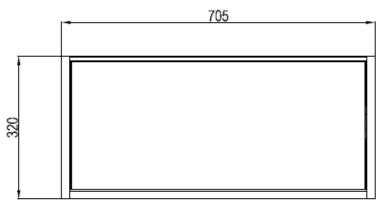

## ARENA 700mm FURNITURE

| TECHNICAL DATA      |                                                          |
|---------------------|----------------------------------------------------------|
| CODE No UNIT        | AN7032DXX                                                |
| Required Basins     | AN0711SCW - single tap hole with overflow                |
|                     | AN0710SCW - no tap hole with overflow                    |
| Recommended use:    | Domestic, residential                                    |
| Dimension Unit      | w 705 x d 375 x h 320mm                                  |
| Dimension basin     | w 750 x d 375/402 x h 35mm                               |
| Installation:       | Wall Hung                                                |
| Materials:          | Carcass and drawer front 18mm Melamine faced board       |
|                     | Drawer set 18mm Melmaine faced board                     |
| Specification:      | Full extension soft close drawers - 30kg weight capacity |
|                     | Anti-tip wall hangers 170Kg capacity                     |
| Weight:             | 24kg                                                     |
| Fitting:            | Wall hangers integrated into carcass                     |
|                     | Wall brackets supplied                                   |
| Required Fitting:   | BSW0103WG Click Clack Basin waste with Ceramic Cover     |
| Advised Fitting:    | Space saving 50mm seal trap BTR0510W                     |
| Option Accessories: | Handles - see right                                      |
| Warranty            | 10 years on furniture. lifetime on ceramic basin         |