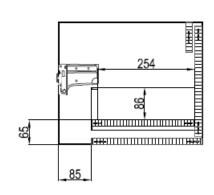

## ARENA 700mm FURNITURE

| TECHNICAL DATA      |                                                          |
|---------------------|----------------------------------------------------------|
| CODE No UNIT        | AN7032DXX                                                |
| Required Basins     | AN0711SCW - single tap hole with overflow                |
|                     | AN0710SCW - no tap hole with overflow                    |
| Recommended use:    | Domestic, residential                                    |
| Dimension Unit      | w 705 x d 375 x h 320mm                                  |
| Dimension basin     | w 750 x d 375/402 x h 35mm                               |
| Installation:       | Wall Hung                                                |
| Materials:          | Carcass and drawer front 18mm Melamine faced board       |
|                     | Drawer set 18mm Melmaine faced board                     |
| Specification:      | Full extension soft close drawers - 30kg weight capacity |
|                     | Anti-tip wall hangers 170Kg capacity                     |
| Weight:             | 24kg                                                     |
| Fitting:            | Wall hangers integrated into carcass                     |
|                     | Wall brackets supplied                                   |
| Required Fitting:   | BSW0103WG Click Clack Basin waste with Ceramic Cover     |
| Advised Fitting:    | Space saving 50mm seal trap BTR0510W                     |
| Option Accessories: | Handles - see right                                      |
| Warranty            | 10 years on furniture. lifetime on ceramic basin         |