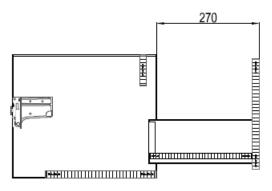

## ARENA 700mm FURNITURE

| TECHNICAL DATA      |                                                          |
|---------------------|----------------------------------------------------------|
| CODE No UNIT        | AN7032DXX                                                |
| Required Basins     | AN0711SCW - single tap hole with overflow                |
|                     | AN0710SCW - no tap hole with overflow                    |
| Recommended use:    | Domestic, residential                                    |
| Dimension Unit      | w 705 x d 375 x h 320mm                                  |
| Dimension basin     | w 750 x d 375/402 x h 35mm                               |
| Installation:       | Wall Hung                                                |
| Materials:          | Carcass and drawer front 18mm Melamine faced board       |
|                     | Drawer set 18mm Melmaine faced board                     |
| Specification:      | Full extension soft close drawers - 30kg weight capacity |
|                     | Anti-tip wall hangers 170Kg capacity                     |
| Weight:             | 24kg                                                     |
| Fitting:            | Wall hangers integrated into carcass                     |
|                     | Wall brackets supplied                                   |
| Required Fitting:   | BSW0103WG Click Clack Basin waste with Ceramic Cover     |
| Advised Fitting:    | Space saving 50mm seal trap BTR0510W                     |
| Option Accessories: | Handles - see right                                      |
| Warranty            | 10 years on furniture. lifetime on ceramic basin         |