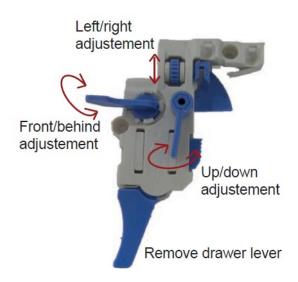

## ARENA 600mm FURNITURE

Drawer adjustment

| SPARE PARTS      |                                                                                     |  |                   |  |
|------------------|-------------------------------------------------------------------------------------|--|-------------------|--|
| CODE No          | Description                                                                         |  |                   |  |
| RUNNERS_D26S27HR | Pair of Soft Close Drawer Runners Use with AN6000D, AN7000D and AN1000D under basin |  |                   |  |
| RUNNERS_D26S30HR | Pair of Soft Close Drawer Runners<br>AN1000D under worktop                          |  |                   |  |
| WB63450050ZN     | Wall brackets set for Arena Furniture                                               |  | WP5 - L WP5 - R 3 |  |