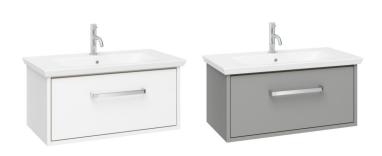

## ARENA 700mm FURNITURE

| TECHNICAL DATA      |                                                          |
|---------------------|----------------------------------------------------------|
| CODE No UNIT        | AN7032DXX                                                |
| Required Basins     | AN0711SCW - single tap hole with overflow                |
|                     | AN0710SCW - no tap hole with overflow                    |
| Recommended use:    | Domestic, residential                                    |
| Dimension Unit      | w 705 x d 375 x h 320mm                                  |
| Dimension basin     | w 750 x d 375/402 x h 35mm                               |
| Installation:       | Wall Hung                                                |
| Materials:          | Carcass and drawer front 18mm Melamine faced board       |
|                     | Drawer set 18mm Melmaine faced board                     |
| Specification:      | Full extension soft close drawers - 30kg weight capacity |
|                     | Anti-tip wall hangers 170Kg capacity                     |
| Weight:             | 24kg                                                     |
| Fitting:            | Wall hangers integrated into carcass                     |
|                     | Wall brackets supplied                                   |
| Required Fitting:   | BSW0103WG Click Clack Basin waste with Ceramic Cover     |
| Advised Fitting:    | Space saving 50mm seal trap BTR0510W                     |
| Option Accessories: | Handles - see right                                      |
| Warranty            | 10 years on furniture. lifetime on ceramic basin         |

| SPECIFICATION             |                                                                                                                                                                                                                                                                           |              |  |
|---------------------------|---------------------------------------------------------------------------------------------------------------------------------------------------------------------------------------------------------------------------------------------------------------------------|--------------|--|
| Installation Information: | The intended installation wall needs to be strong enough for the weight of the furniture and basin. Wall fixings for solid walls included.  Laminate finishes tested to ISO 22196  Measurement of antibacterial activity Graded Strong value of anit-bacterial effect A>3 |              |  |
| Furniture Colours:        |                                                                                                                                                                                                                                                                           |              |  |
| Pure White Laminate       | AN7032DPWG                                                                                                                                                                                                                                                                | EN622 type 5 |  |
| Portland Grey Laminate    | AN7032DPGM                                                                                                                                                                                                                                                                | EN622 type 5 |  |
| Steel Décor               | AN7032DST                                                                                                                                                                                                                                                                 | EN622 type 5 |  |
| Modern Oak Décor          | AN7032DMO                                                                                                                                                                                                                                                                 | EN622 type 5 |  |
| Handle Colour options:    |                                                                                                                                                                                                                                                                           |              |  |
| IF_HANDLEC                | Chrome                                                                                                                                                                                                                                                                    |              |  |
| IF_HANDLEBM               | Matt Black                                                                                                                                                                                                                                                                |              |  |