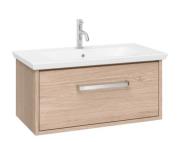

| SPECIFICATION             |                                                                                                                                                                                                                                                                           |              |  |
|---------------------------|---------------------------------------------------------------------------------------------------------------------------------------------------------------------------------------------------------------------------------------------------------------------------|--------------|--|
| Installation Information: | The intended installation wall needs to be strong enough for the weight of the furniture and basin. Wall fixings for solid walls included.  Laminate finishes tested to ISO 22196  Measurement of antibacterial activity Graded Strong value of anit-bacterial effect A>3 |              |  |
| Furniture Colours:        |                                                                                                                                                                                                                                                                           |              |  |
| Pure White Laminate       | AN7032DPWG                                                                                                                                                                                                                                                                | EN622 type 5 |  |
| Portland Grey Laminate    | AN7032DPGM                                                                                                                                                                                                                                                                | EN622 type 5 |  |
| Steel Décor               | AN7032DST                                                                                                                                                                                                                                                                 | EN622 type 5 |  |
| Modern Oak Décor          | AN7032DMO                                                                                                                                                                                                                                                                 | EN622 type 5 |  |
| Handle Colour options:    |                                                                                                                                                                                                                                                                           |              |  |
| IF_HANDLEC                | Chrome                                                                                                                                                                                                                                                                    |              |  |
| IF_HANDLEBM               | Matt Black                                                                                                                                                                                                                                                                |              |  |