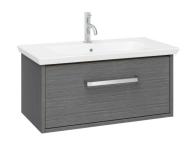

| SPECIFICATION             |                                                                                                                                                                                                                                                                           |              |  |
|---------------------------|---------------------------------------------------------------------------------------------------------------------------------------------------------------------------------------------------------------------------------------------------------------------------|--------------|--|
| Installation Information: | The intended installation wall needs to be strong enough for the weight of the furniture and basin. Wall fixings for solid walls included.  Laminate finishes tested to ISO 22196  Measurement of antibacterial activity Graded Strong value of anit-bacterial effect A>3 |              |  |
| Furniture Colours:        |                                                                                                                                                                                                                                                                           |              |  |
| Pure White Laminate       | AN7032DPWG                                                                                                                                                                                                                                                                | EN622 type 5 |  |
| Portland Grey Laminate    | AN7032DPGM                                                                                                                                                                                                                                                                | EN622 type 5 |  |
| Steel Décor               | AN7032DST                                                                                                                                                                                                                                                                 | EN622 type 5 |  |
| Modern Oak Décor          | AN7032DMO                                                                                                                                                                                                                                                                 | EN622 type 5 |  |
| Handle Colour options:    |                                                                                                                                                                                                                                                                           |              |  |
| IF_HANDLEC                | Chrome                                                                                                                                                                                                                                                                    |              |  |
| IF_HANDLEBM               | Matt Black                                                                                                                                                                                                                                                                |              |  |