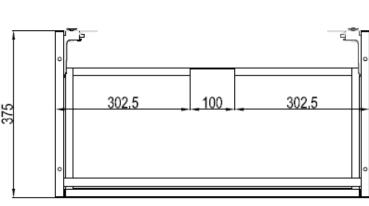

## ARENA 700mm FURNITURE

| TECHNICAL DATA      |                                                          |
|---------------------|----------------------------------------------------------|
| CODE No UNIT        | AN7032DXX                                                |
| Required Basins     | AN0711SCW - single tap hole with overflow                |
|                     | AN0710SCW - no tap hole with overflow                    |
| Recommended use:    | Domestic, residential                                    |
| Dimension Unit      | w 705 x d 375 x h 320mm                                  |
| Dimension basin     | w 750 x d 375/402 x h 35mm                               |
| Installation:       | Wall Hung                                                |
| Materials:          | Carcass and drawer front 18mm Melamine faced board       |
|                     | Drawer set 18mm Melmaine faced board                     |
| Specification:      | Full extension soft close drawers - 30kg weight capacity |
|                     | Anti-tip wall hangers 170Kg capacity                     |
| Weight:             | 24kg                                                     |
| Fitting:            | Wall hangers integrated into carcass                     |
|                     | Wall brackets supplied                                   |
| Required Fitting:   | BSW0103WG Click Clack Basin waste with Ceramic Cover     |
| Advised Fitting:    | Space saving 50mm seal trap BTR0510W                     |
| Option Accessories: | Handles - see right                                      |
| Warranty            | 10 years on furniture. lifetime on ceramic basin         |