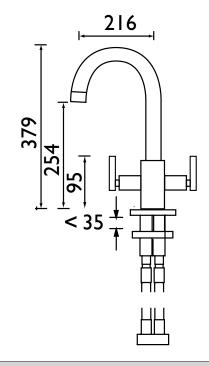

## Dimensions (measurements in mm)

| Flow Rates (I/min)    |      |      |      |      |      |      |  |  |
|-----------------------|------|------|------|------|------|------|--|--|
| System Pressure (bar) | 0.3  | 0.5  | 1    | 2    | 3    | 5    |  |  |
| AR SNK EF BN          | 10.7 | 14.1 | 19.9 | 29.3 | 36.1 | 46.5 |  |  |