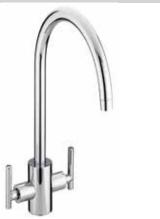

# ARTISAN Tap Range Artisan Easyfit Sink Mixer Chrome

Specification

Contemporary

Kitchen Taps

**Deck Mounted** 

1/4 Turn CD Valves

Chrome

Brass