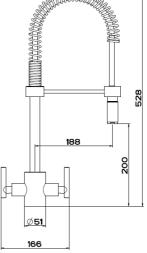

#### **ARTISAN**

#### Professional Sink Mixer

#### **Product Specification**

**Product Code:** AR SNKPRO C

Finish: Chrome

Product Type: Contemporary

**Construction:** Body is of brass construction and

is designed to conform to BS EN 200

Cartridge Type: ¼ Turn ½" ceramic disc valves