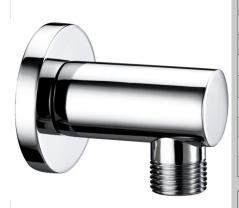

## **SHOWER ACCESSORIES**

**Round Wall Outlet Chrome Plated** 

| Product Construction Material: | Brass                             |
|--------------------------------|-----------------------------------|
| Connection Inlet:              | G 1/2" BSP                        |
| Connection Outlet:             | G 1/2" BSP                        |
| Contemporary or Traditional:   | Contemporary                      |
| Finish Colour:                 | Chrome                            |
| Isolation Included:            | No                                |
| Working Pressures: (bar)       | Min 0.2, Max 5.0                  |
| Maximum Static Pressure: (bar) | 10                                |
| Supply:                        | Suitable for all plumbing systems |

## Features:

- Supplied with metal backnut
- Chrome plated to BS EN 248
- Designed to be used in conjunction with Bristan shower kits and shower valves

50 56

G 1/2"

G 1/2'

Visit www.bristan.com to see our other products: