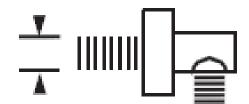

## **Dimensions (measurements in mm)**

## Features:

- Supplied with metal backnut
- Chrome plated to BS EN 248
- Designed to be used in conjunction with Bristan shower kits and shower valves

50 56

G 1/2"

G 1/2'

Visit www.bristan.com to see our other products: