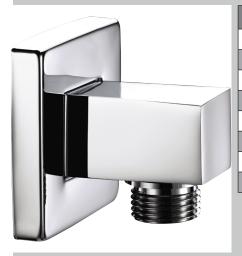

## Accessories Shower Wall Outlet Square Chrome

| Specification                |              |
|------------------------------|--------------|
| Main Construction Material:  | ABS          |
| Connection Inlet:            | G 1/2"       |
| Connection Outlet:           | G 1/2"       |
| Contemporary or Traditional: | Contemporary |
| Finish Colour:               | Chrome       |
| Isolation Included:          | No           |
| Left or Right Handed:        | Both         |
| Rub Clean Handset:           | N/A          |

## Features:

- Metal Backnut
- Chrome plated BS EN 248

**Product Certifications:** 

For more products, visit our website: <a href="http://www.bristan.com">http://www.bristan.com</a>

Dimensions (measurements in mm)