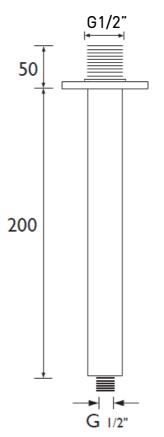

## 200mm Ceiling Fed Shower Arm Chrome Plated

### **Product** Specification

**Product Code:** ARM CFRD02 C

Finish: Chrome Product Type: Contemporary

Supply: Suitable for all plumbing systems

Inlet Connections: 1/2" BSP

Working Pressures: Min 0.2bar, Max 8.0bar