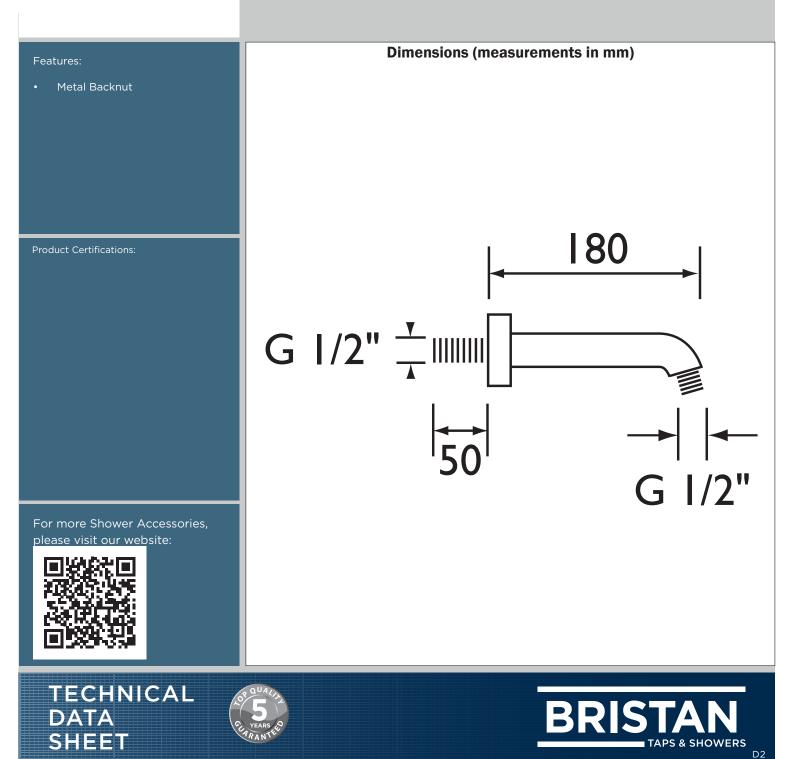

## Accessories Small Shower Arm Gold

| Main Construction Material:    | Brass              |
|--------------------------------|--------------------|
| Connection Inlet:              | G 1/2"             |
| Connection Outlet:             | G 1/2"             |
| Contemporary or Traditional:   | Traditional        |
| Finish Colour:                 | Gold               |
| Isolation Included:            | No                 |
| Arm Length: (mm)               | 180                |
| Working Pressure Range (bar):  | Min. 0.2, Max. 5.0 |
| Maximum Static Pressure: (bar) | 10                 |