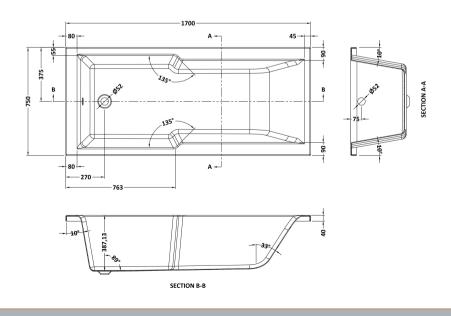

Sales Code: BMON017

**Description:** Square Straight Shower Bath 1700X750 El

| Product Dimensions             |                         |
|--------------------------------|-------------------------|
| Length (mm):                   | 1700                    |
| Width (mm):                    | 750                     |
| Depth (mm):                    | 400                     |
| Nett Weight (kg):              | 18                      |
| <b>Packaging Dimensions</b>    |                         |
| Length (mm):                   | 1770                    |
| Width (mm):                    | 760                     |
| Depth (mm):                    | 410                     |
| Gross Weight (kg):             | 18                      |
| Packaging Data                 |                         |
| Box Colour:                    | Brown Cardboard Sleeve  |
| Box Qty:                       | 1                       |
| Label Size:                    | 100 x 50                |
| Label Colour:                  | White Label             |
| Label Qty:                     | 2                       |
| <b>Outer Box Dimensions (I</b> | f Applicable)           |
| Length (mm):                   |                         |
| Width (mm):                    |                         |
| Height (mm):                   |                         |
| Gross Weight (kg):             |                         |
| Barcode:                       | 5056462687995           |
| <b>Product Details</b>         |                         |
| Country of Origin:             | Egypt                   |
| Fitting Instruction:           | No                      |
| Certification:                 | FSC: CE & UKCA:         |
| Material Colour Reference:     | European White          |
| Product Material:              | Acrylic With Eternalite |
| Material Thickness:            | 4mm                     |
| Volume (Ltr):                  | 190L                    |
| Displaced Capacity:            | 120L                    |
| Leg Set Included:              | Legset Included         |
| Waste Included:                | Waste Not Included      |
| Drilled/Undrilled:             | Undrilled For Taps      |
| Includes Grips:                | No Grips Supplied       |
| Embossed:                      | No                      |
| No of Tapholes:                | None                    |
| Anti-Slip:                     | No                      |
|                                |                         |