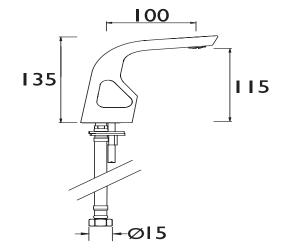

Plumbing System Suitability       | All                              |  |  |  |  |
| Working Pressure Range:           | Min. 0.3, Max. 5.0               |  |  |  |  |
| Maximum Hot Water Temperature: °c | 60                               |  |  |  |  |
| Maximum Dynamic Pressure: (bar)   | 5                                |  |  |  |  |
| Maximum Static Pressure: (bar)    | 10                               |  |  |  |  |
| Flow Type:                        | Single                           |  |  |  |  |
| Flow Rate: (I/min @ 3 bar)        | 35.0                             |  |  |  |  |
| Connection Outlet:                | M24 Antisplash                   |  |  |  |  |
| Isolation Included:               | No                               |  |  |  |  |

## Dimensions (measurements in mm)



## **Product Certifications:**



For more products, visit our website:



| Flow Rates (I/min)    |      |      |      |    |    |       |  |  |  |
|-----------------------|------|------|------|----|----|-------|--|--|--|
| System Pressure (bar) | 0.3  | 0.5  | 1    | 2  | 3  | 5     |  |  |  |
| BRG BAS C             | 10.2 | 13.6 | 19.5 | 28 | 35 | 45.19 |  |  |  |

TECHNICAL DATA SHEET