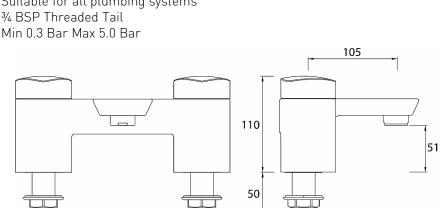

### **Product Specification**

Product Code:BRG BF CFinish:Chrome platedProduct Type:Contemporary

Construction: Bodies are of all brass construction and is

designed to conform to BS EN 200

Valve Type: 3¼ " CD Valve 1¼ Turn

Supply: Suitable for all plumbing systems