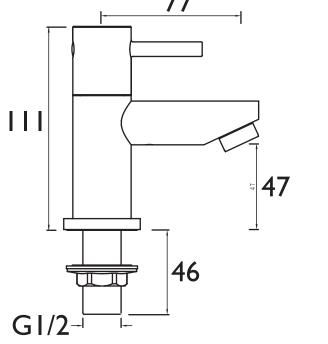

## Dimensions (measurements in mm) 77

| Flow Rates (I/min)    |     |      |      |      |      |      |  |  |
|-----------------------|-----|------|------|------|------|------|--|--|
| System Pressure (bar) | 0.2 | 0.5  | 1    | 2    | 3    | 5    |  |  |
| BTZ 1/2 C             | 7.3 | 10.8 | 14.9 | 20.9 | 25.7 | 33.2 |  |  |