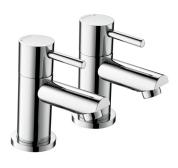

# BTZ 3/4 C

## BLITZ Tap Range Blitz Bath Taps Chrome

#### **Features**

- Supplied with Metal Backnuts
- Supplied with CD Valves

| Specification                     |                                   |  |  |  |
|-----------------------------------|-----------------------------------|--|--|--|
| Style:                            | Contemporary                      |  |  |  |
| Product Type:                     | Taps                              |  |  |  |
| Finish/Colour:                    | Chrome                            |  |  |  |
| Main Construction Material:       | Brass                             |  |  |  |
| Mount Type:                       | Deck Mounted                      |  |  |  |
| Handle Type:                      | Lever                             |  |  |  |
| Connection Inlet:                 | 3/4" BSP                          |  |  |  |
| Number of Tap Holes Required:     | 2                                 |  |  |  |
| Valve/Cartridge Type:             | 1/4 Turn 3/4" CD Valves           |  |  |  |
| Plumbing System Suitability       | Suitable for all plumbing systems |  |  |  |
| Working Pressure Range:           | Min 0.2 Max 5.0 Bar               |  |  |  |
| Maximum Hot Water Temperature: °c | 65                                |  |  |  |
| Maximum Dynamic Pressure: (bar)   | 5                                 |  |  |  |
| Maximum Static Pressure: (bar)    | 10                                |  |  |  |
| Flow Type:                        | Dual                              |  |  |  |
| Flow Rate: (I/min @ 3 bar)        | 60.7                              |  |  |  |
| Connection Outlet:                | N/A                               |  |  |  |
| Isolation Included:               | No                                |  |  |  |