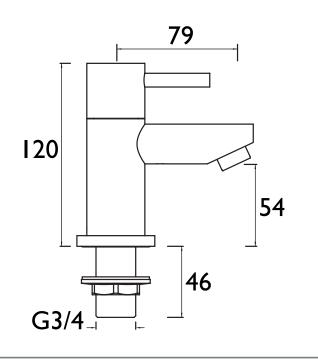

Pressure Range:           | Min 0.2 Max 5.0 Bar               |  |  |  |
| Maximum Hot Water Temperature: °c | 65                                |  |  |  |
| Maximum Dynamic Pressure: (bar)   | 5                                 |  |  |  |
| Maximum Static Pressure: (bar)    | 10                                |  |  |  |
| Flow Type:                        | Dual                              |  |  |  |
| Flow Rate: (I/min @ 3 bar)        | 60.7                              |  |  |  |
| Connection Outlet:                | N/A                               |  |  |  |
| Isolation Included:               | No                                |  |  |  |

### **Dimensions (measurements in mm)**

### **Product Certifications:**

Wras Approval No. 1311084N



For more products, visit our website:





| Flow Rates (I/min)    |      |      |      |      |      |      |  |  |
|-----------------------|------|------|------|------|------|------|--|--|
| System Pressure (bar) | 0.2  | 0.5  | 1    | 2    | 3    | 5    |  |  |
| BTZ 3/4 C             | 15.6 | 24.5 | 35.1 | 49.6 | 60.7 | 78.4 |  |  |

## TECHNICAL DATA SHEET

BRISTAN TAPS & SHOWERS D3

Bristan, Birch Coppice Business Park, Dordon, Tamworth, B78 1SG. Telephone: 0844 701 6274. Facsimile: 0844 701 6275. Web Site: www.bristan.com Email: enquire@bristan.com. The information contained on this page was correct at date of issue. Fitting Dimensions are provided as a guide only. Some variation may occur due to manufacturing tolerances. Bristan pursues a policy of continuing improvement in design and performance of its products and so re