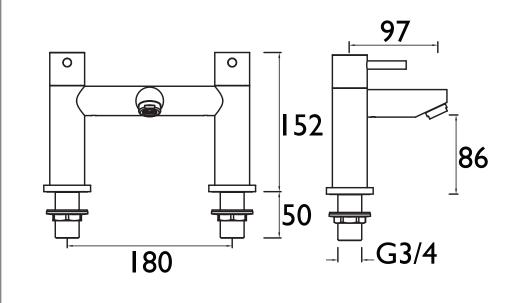

## Dimensions (measurements in mm)

| Flow Rates (I/min)       |      |      |      |      |      |       |  |  |  |
|--------------------------|------|------|------|------|------|-------|--|--|--|
| System Pressure (bar)    | 0.2  | 0.5  | 1    | 2    | 3    | 5     |  |  |  |
| BTZ BF C - Single Outlet | 14.3 | 22.6 | 31.8 | 44.9 | 55   | 71.1  |  |  |  |
| BTZ BF C - Mixed         | 24.6 | 38.1 | 53.8 | 76   | 93.1 | 120.3 |  |  |  |