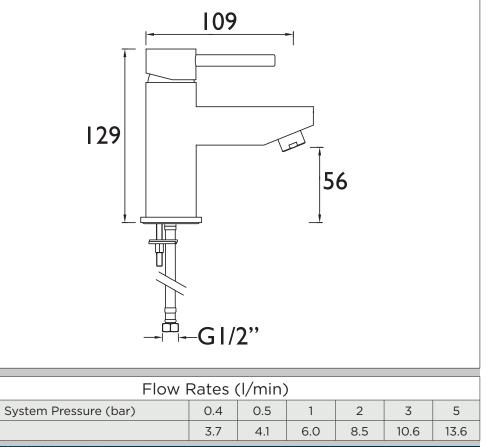

## Dimensions (measurements in mm)

WRAS Expiry Date: 30/06/2021

For more products, visit our website:

TECHNICAL

| ■協■ |
|-----|
| 松翻  |
|     |

DATA

Sŀ

|                       |       | -       |     |     |      |      |
|-----------------------|-------|---------|-----|-----|------|------|
| Flow                  | Rates | (l/min) | )   |     |      |      |
| System Pressure (bar) | 0.4   | 0.5     | 1   | 2   | 3    | 5    |
|                       | 3.7   | 4.1     | 6.0 | 8.5 | 10.6 | 13.6 |