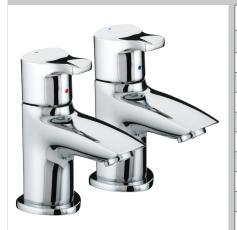

# CAPRI Tap Range Capri Basin Pillar Taps Chrome

|          | _ 1_     |     | es: |
|----------|----------|-----|-----|
| $ \circ$ | $\neg T$ | ıır | OC. |
|          |          | UI. | CO. |

- Brass construction
- Ceramic disc valve for smooth flow control
- Easy-to-use lever handles

| Specification                     |                            |  |  |  |  |
|-----------------------------------|----------------------------|--|--|--|--|
| Style:                            | Contemporary               |  |  |  |  |
| Product Type:                     | Taps                       |  |  |  |  |
| Finish/Colour:                    | Chrome                     |  |  |  |  |
| Main Construction Material:       | Brass                      |  |  |  |  |
| Mount Type:                       | Deck                       |  |  |  |  |
| Handle Type:                      | paddle                     |  |  |  |  |
| Connection Inlet:                 | 1/2" BSP                   |  |  |  |  |
| Number of Tap Holes Required:     | 2                          |  |  |  |  |
| Valve/Cartridge Type:             | 1/2" Ceramic Disc Valves   |  |  |  |  |
| Plumbing System Suitability       | All                        |  |  |  |  |
| Working Pressure Range:           | Min. 0.2 bar, Max. 5.0 bar |  |  |  |  |
| Maximum Hot Water Temperature: °c | 65                         |  |  |  |  |
| Maximum Dynamic Pressure: (bar)   | 5 bar                      |  |  |  |  |
| Maximum Static Pressure: (bar)    | 10                         |  |  |  |  |
| Flow Type:                        | Single FLow                |  |  |  |  |
| Flow Rate: (I/min @ 3 bar)        | 32.6                       |  |  |  |  |
| Connection Outlet:                | M20 Flow Straightner       |  |  |  |  |
| Isolation Included:               | N                          |  |  |  |  |