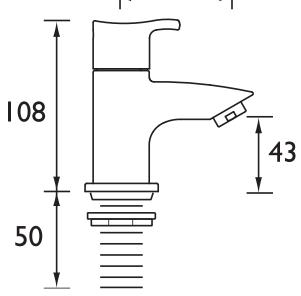

# 82

Dimensions (measurements in mm)

| Flow Rates (I/min)    |      |      |      |      |      |      |  |  |
|-----------------------|------|------|------|------|------|------|--|--|
| System Pressure (bar) | 0.3  | 0.5  | 1    | 2    | 3    | 5    |  |  |
| CAP 3/4 C (Hot)       | 16.7 | 22.8 | 33.2 | 48.1 | 58.2 | 75.1 |  |  |
| CAP 3/4 C (Cold)      | 17.2 | 23.5 | 33.5 | 48.2 | 58.4 | 75.4 |  |  |