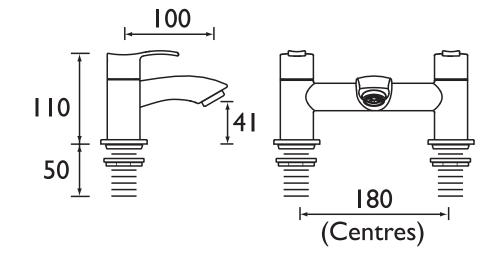

### Dimensions (measurements in mm)

No

| Flow Rates (I/min)    |      |      |      |      |       |       |  |  |
|-----------------------|------|------|------|------|-------|-------|--|--|
| System Pressure (bar) | 0.2  | 0.5  | 1    | 2    | 3     | 5     |  |  |
| CAP BF C              | 27.2 | 45.3 | 64.9 | 91.8 | 112.4 | 145.1 |  |  |