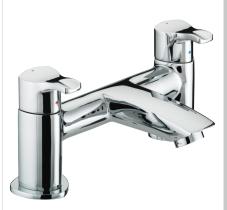

# CAPRI Tap Range Capri Pillar Bath Filler Chrome

| Specification                     |                                   |  |  |  |  |
|-----------------------------------|-----------------------------------|--|--|--|--|
| Style:                            | Contemporary                      |  |  |  |  |
| Product Type:                     | Bathroom Tap                      |  |  |  |  |
| Main Construction Material:       | Brass                             |  |  |  |  |
| Mount Type:                       | Deck Mounted                      |  |  |  |  |
| Handle Type:                      | Lever                             |  |  |  |  |
| Connection Inlet:                 | 3/4" BSP                          |  |  |  |  |
| Connection Outlet:                | 3/4"BSP                           |  |  |  |  |
| Number of Tap Holes:              | 2                                 |  |  |  |  |
| Valve/Cartridge Type:             | 1/4 Turn 3/4" Ceramic Disc Valves |  |  |  |  |
| Plumbing System Requirements:     | All                               |  |  |  |  |
| Working Pressure Range:           | Min 0.2 Bar, Max 5.0 Bar          |  |  |  |  |
| Maximum Hot Water Temperature: °C | 65                                |  |  |  |  |
| Maximum Dynamic Pressure: (bar)   | 5                                 |  |  |  |  |
| Maximum Static Pressure: (bar)    | 10                                |  |  |  |  |
| Flow Type:                        | Single                            |  |  |  |  |
| Flow Rate: (I/min @ 3 bar)        | 112.4                             |  |  |  |  |

#### Features:

- Brass construction
- Ceramic disc valve for smooth flow control
- Easy-to-use lever handles