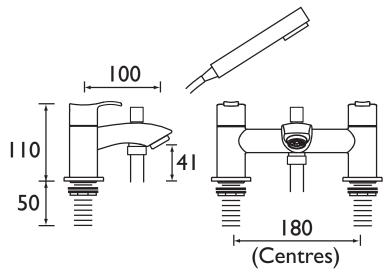

## Dimensions (measurements in mm)

1500mm Hose, Rub Clean Handset & Wall Bracket

| Flow Rates (I/min)    |     |      |      |      |      |      |  |
|-----------------------|-----|------|------|------|------|------|--|
| System Pressure (bar) | 0.3 | 0.5  | 1    | 2    | 3    | 5    |  |
| Through Handset       | 5   | 6.8  | 10.1 | 15.3 | 19.6 | 27.3 |  |
| Bath Filler           | 16  | 20.9 | 30.2 | 43   | 52.7 | 68   |  |