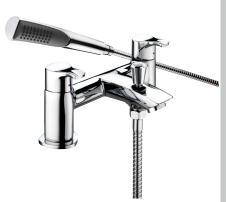

## CAPRI Tap Range Capri Bath Shower Mixer Chrome

| ,     |
|-------|
| F     |
| F     |
| <br>1 |
| 1     |
| ŀ     |
| (     |
| 1     |
| ١     |
| F     |

| $\Box$ | . ~ : | Ευ. | rac |  |
|--------|-------|-----|-----|--|
| ГЕ     | :aı   | ιu  | res |  |

- Brass construction
- Ceramic disc valve for smooth flow control
- Easy-to-use lever handles
- Single-function rub-clean anti-limescale handset and wall bracket
- 1.5m shower hose