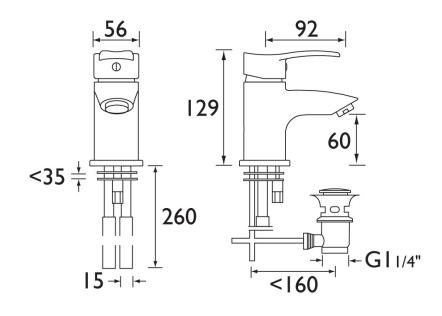

### Dimensions (measurements in mm)

| Flow Rates (I/min)    |     |     |     |      |      |      |  |  |
|-----------------------|-----|-----|-----|------|------|------|--|--|
| System Pressure (bar) | 0.2 | 0.5 | 1   | 2    | 3    | 5    |  |  |
| CAP EBAS C (Mixed)    | 6   | 9.8 | 14  | 19.9 | 24.5 | 31.7 |  |  |
| CAP EBAS C (Eco)      | 2.2 | 3.5 | 5.3 | 7.6  | 9.4  | 12   |  |  |