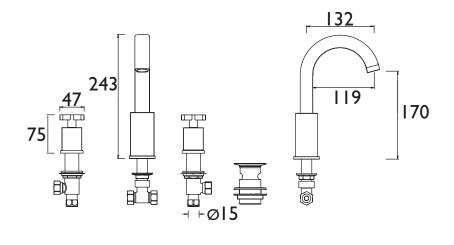

## Dimensions (measurements in mm)

| Flow Rates (I/min)    |     |      |      |      |      |      |  |
|-----------------------|-----|------|------|------|------|------|--|
| System Pressure (bar) | 0.2 | 0.5  | 1    | 2    | 3    | 5    |  |
| CAS 3HBAS C (Mixed)   | 7.9 | 14.3 | 20.4 | 29.7 | 37.2 | 47.7 |  |
| CAS 3HBAS C (Hot)     | 4.7 | 8.8  | 12.8 | 18.8 | 23.1 | 30.1 |  |
| CAS 3HBAS C (Cold)    | 7.9 | 14.3 | 20.4 | 29.7 | 37.2 | 47.7 |  |