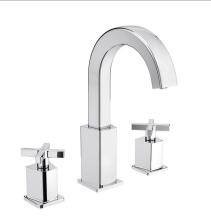

# CAS 3HBAS C

# CASCADE Tap Range Cascade 3 Hole Basin Mixer Chrome

#### Features:

- Brass construction
- 3 tapholes
- 1/2" valve
- Clicker waste

| Specification                     |                                |  |  |  |
|-----------------------------------|--------------------------------|--|--|--|
| Style:                            | Contemporary                   |  |  |  |
| Product Type:                     | Bathroom Taps                  |  |  |  |
| Finish/Colour:                    | Chrome                         |  |  |  |
| Main Construction Material:       | Brass                          |  |  |  |
| Mount Type:                       | Deck Mounted                   |  |  |  |
| Handle Type:                      | Crosshead                      |  |  |  |
| Connection Inlet:                 | 15mm Compression Threaded Tail |  |  |  |
| Number of Tap Holes Required:     | 3                              |  |  |  |
| Valve/Cartridge Type:             | 1/2" CD Valve 1/4 Turn         |  |  |  |
| Plumbing System Suitability       | All                            |  |  |  |
| Working Pressure Range:           | Min. 0.2, Max. 5.0             |  |  |  |
| Maximum Hot Water Temperature: °c | 60                             |  |  |  |
| Maximum Dynamic Pressure: (bar)   | 5                              |  |  |  |
| Maximum Static Pressure: (bar)    | 10                             |  |  |  |
| Flow Type:                        | Single                         |  |  |  |
| Flow Rate: (I/min @ 3 bar)        | 37.2                           |  |  |  |
| Connection Outlet:                | N/A                            |  |  |  |
| Isolation Included:               | No                             |  |  |  |