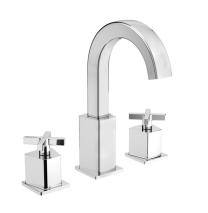

# CASCADE Tap Range Cascade 3 Hole Bath Filler Chrome

#### Features:

- Brass construction
- 3 tapholes
- 3/4" valve

| Specification                     |                        |  |  |  |  |
|-----------------------------------|------------------------|--|--|--|--|
| Style:                            | Contemporary           |  |  |  |  |
| Product Type:                     | Bathroom Taps          |  |  |  |  |
| Main Construction Material:       | Brass                  |  |  |  |  |
| Mount Type:                       | Deck Mounted           |  |  |  |  |
| Handle Type:                      | Crosshead              |  |  |  |  |
| Connection Inlet:                 | 3/4" BSP Threaded Tail |  |  |  |  |
| Connection Outlet:                | N/A                    |  |  |  |  |
| Number of Tap Holes:              | 3                      |  |  |  |  |
| Valve/Cartridge Type:             | 3/4" CD Valve 1/4 Turn |  |  |  |  |
| Plumbing System Requirements:     | All                    |  |  |  |  |
| Working Pressure Range:           | Min. 0.3, Max. 5.0 bar |  |  |  |  |
| Maximum Hot Water Temperature: °C | 60                     |  |  |  |  |
| Maximum Dynamic Pressure: (bar)   | 5                      |  |  |  |  |
| Maximum Static Pressure: (bar)    | 10                     |  |  |  |  |
| Flow Type:                        | Single                 |  |  |  |  |
| Flow Rate: (I/min @ 3 bar)        | 68.4                   |  |  |  |  |
| Isolation Included:               | No                     |  |  |  |  |