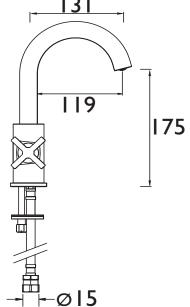

## Dimensions (measurements in mm)

For more products, visit our website:

| Flow Rates (I/min)    |     |      |      |      |      |      |  |
|-----------------------|-----|------|------|------|------|------|--|
| System Pressure (bar) | 0.2 | 0.5  | 1    | 2    | 3    | 5    |  |
| CAS BAS C (Mixed)     | 7.5 | 13.3 | 19.5 | 27.9 | 34.8 | 44.8 |  |
| CAS BAS C (Hot)       | 4.0 | 7.2  | 10.5 | 15.1 | 18.5 | 24.3 |  |
| CAS BAS C (Cold)      | 4.0 | 7.3  | 10.6 | 15.3 | 18.7 | 24.5 |  |