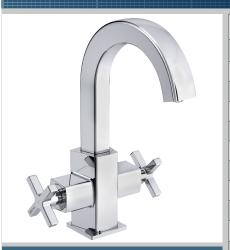

# CASCADE Tap Range Cascade Basin Mixer Chrome

#### Features:

- Brass construction
- 1/2" valve
- 1 taphole

| Specification                     |                                 |  |  |  |
|-----------------------------------|---------------------------------|--|--|--|
| Style:                            | Contemporary                    |  |  |  |
| Product Type:                     | Bathroom Taps                   |  |  |  |
| Finish/Colour:                    | Chrome                          |  |  |  |
| Main Construction Material:       | Brass                           |  |  |  |
| Mount Type:                       | Deck Mounted                    |  |  |  |
| Handle Type:                      | Crosshead                       |  |  |  |
| Connection Inlet:                 | M10x15mm Compression Flexi Tail |  |  |  |
| Number of Tap Holes Required:     | 1                               |  |  |  |
| Valve/Cartridge Type:             | 1/2" CD Valve 1/4 Turn          |  |  |  |
| Plumbing System Suitability       | All                             |  |  |  |
| Working Pressure Range:           | Min. 0.2, Max. 5.0              |  |  |  |
| Maximum Hot Water Temperature: °c | 60                              |  |  |  |
| Maximum Dynamic Pressure: (bar)   | 5                               |  |  |  |
| Maximum Static Pressure: (bar)    | 10                              |  |  |  |
| Flow Type:                        | Single                          |  |  |  |
| Flow Rate: (I/min @ 3 bar)        | 34.8                            |  |  |  |
| Connection Outlet:                | N/A                             |  |  |  |
| Isolation Included:               | No                              |  |  |  |