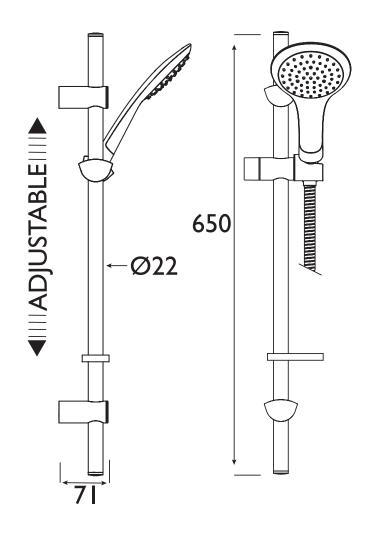

----|--------------------|
| Main Construction Material:    | Plastic, Steel     |
| Contemporary or Traditional:   | Contemporary       |
| Finish Colour:                 | Chrome             |
| Isolation Included:            | No                 |
| Riser Length: (mm)             | 660                |
| Rub Clean Handset:             | Yes                |
| Working Pressure Range (bar):  | Min. 0.2, Max. 5.0 |
| Maximum Static Pressure: (bar) | 10                 |

## Features:

- Supplied with an 8 litre per minute flow regulator
- Adjustable riser rail
- Includes 1.5m hose, rub-clean single function handset and hose retainer

Product Certifications:

WRAS Certificate Number: 1403004 WRAS Expiry Date: 31/03/2019



For more Shower Accessories,



## Dimensions (measurements in mm)



TECHNICAL DATA SHEET