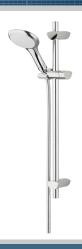

## Accessories EVO Shower Kit with Large Single Function Handset Chrome Plated

| Adjustable Brackets:           | Yes                |
|--------------------------------|--------------------|
| Main Construction Material:    | Plastic, Steel     |
| Contemporary or Traditional:   | Contemporary       |
| Finish Colour:                 | Chrome             |
| Isolation Included:            | No                 |
| Riser Length: (mm)             | 660                |
| Rub Clean Handset:             | Yes                |
| Working Pressure Range (bar):  | Min. 0.2, Max. 5.0 |
| Maximum Static Pressure: (bar) | 10                 |

## Features:

- Supplied with an 8 litre per minute flow regulator
- Adjustable riser rail
- Includes 1.5m hose, rub-clean single function handset and hose retainer

Product Certifications:

WRAS Certificate Number: 1403004 WRAS Expiry Date: 31/03/2019