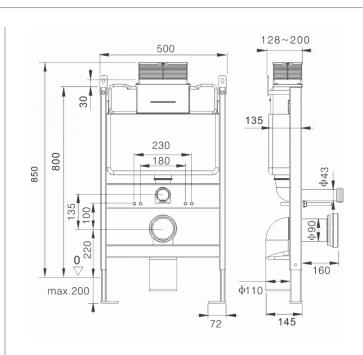

## REDUCED HEIGHT WALL HUNG WC BOWL FRAME SYSTEM WITH TOP MOUNTED CHROME DUAL FLUSH PLATE

Category: Toilets Weight: 13.5kg Range: N/A

Guarantee: 3 years manufacturing Code: CF02TOP

Dimensions are in millimetres except thread sizes which are BSP imperial.